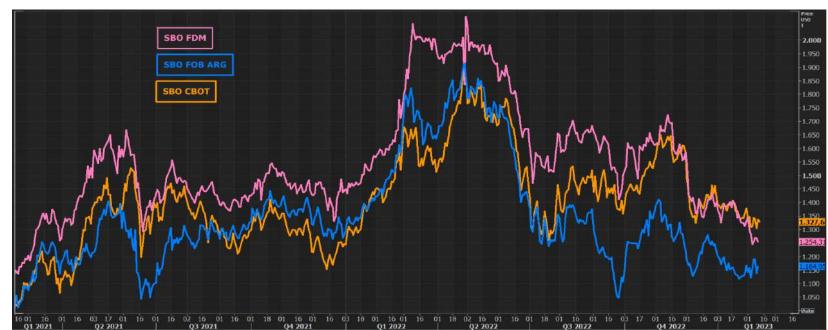

# 4.3 SOYBEAN OIL (SBO): Strengthening of relative prices is expected

South American soybean oil prices have been under pressure to improve the competitiveness vs. palm oil on the world market and versus rapeseed oil/RME in Europe (key competitors for Argentine SME).

However, low soybean *crushings* in Argentina and Europe as well as strong growth in soybean oil requirements in the USA and probably soon in Brazil too, are likely to support soybean oil prices in the near to medium term.