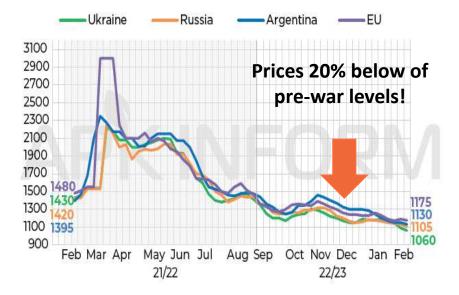

Price dynamics of sunflower oil (offer, FOB), USD/t

The scenario is heavy in the short term. Very slow demand and a lot of supply in the EU, Ukraine and Russia. India is covered for the spot, and Ukraine sells at whatever price is necessary (risk + cash flow). In addition, Argentina enters the market...

Towards the end of the season, World stocks would be substantially lower than today. We could see Ukraine's stocks "normalized", but with the war unresolved. The main doubt is about Ukraine's ability to export (and crush). **Will Ukraine be able to repeat a harvest of 11 MnT?** 