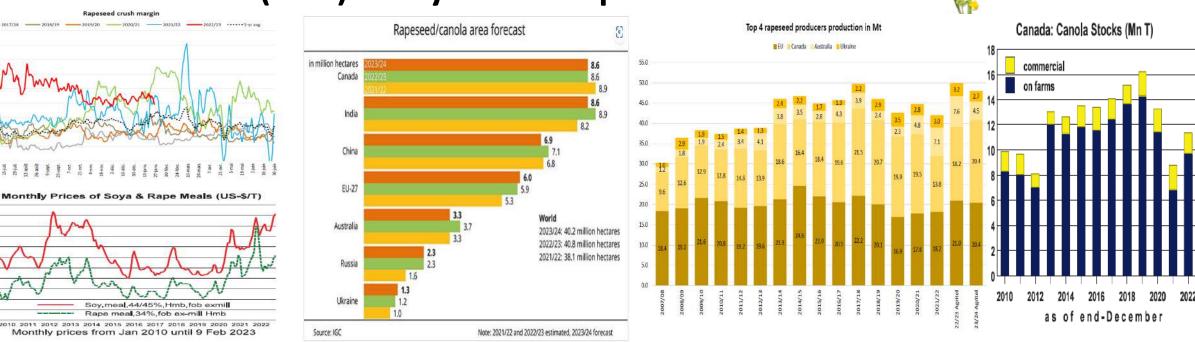

# 6. RAPESEED OIL (RSO): Rally on EU Rapeseed Meal Prices

The shortage in soya meal and delays in sunflower meal arrivals have created **a shortage in European protein market. As a result, EU rapeseed crushing continued to grow in January**. This situation is creating more pressure on RSO market. The rapeseed area in Europe is expected to be close to **6 Mn Has**, vs. 5.85 Mn Has in 2022 and the 5y average of 5.4 Mn Has.

In Canada there would also be a marginal increase. International Grains Council (IGC) forecasts global rapeseed planted area 1.5% below the current season's record area and would be the second largest rapeseed area recorded.

Australia has grown very strongly in recent years. However, if political tensions with China ease, the barley area could grow at the expense of rapeseed. On the other hand, El Niño is a risk for Australia productions.

SOURCES: AGRITEL/OIL WORLD/STRATEGIE GRAINS/IGC

MARKET REPORT