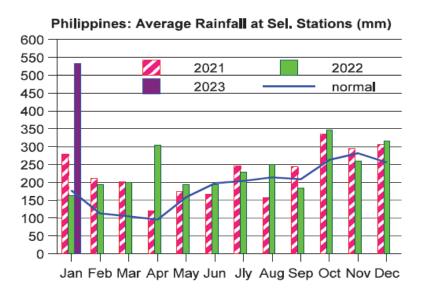

#### 7. LAURIC OILS: Coconut oil

Philippine coconut oil exports declined to only aprox 170 Thd T in Nov/Jan 2022/2023 according to UCAP, vs. 305 Thd T reported a year earlier. Excessive rainfall probably affected harvesting and transportation.

Trading activity in Europe was focused mainly on attractive price of PKO in recent weeks, partly at the expense of demand for coconut oil.

SOURCES: OIL WORLD/REUTERS/POA/UCAL

"A World of Vegetable Oils"