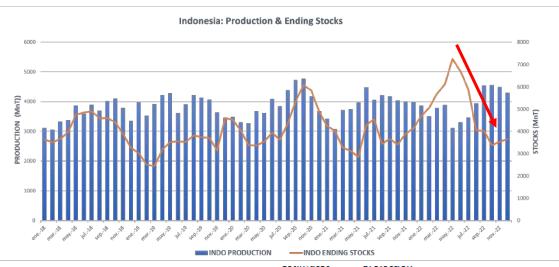

# 3.1 PALM OIL (CPO): Stocks in Indonesia back to normal

According to GAPKI, Indonesian CPO+CPKO ending month stocks grew by **3.5%** to **3.658** MnT in December, the highest level in 3 months, but still **11%** lower than Dec-21 and **12%** lower than 5y average.

# 3.3 PALM OIL (CPO): Global demand will increase in 2023

Monthly sea surface temperature anomalies for NINO3.4 region

Surplus stocks in Indonesia have been disposed of with record exports in the past five months, reducing stocks to an estimated 3.6 MnT at the end of December, close to normal. However, we are seeing high stocks in India and other importing countries.