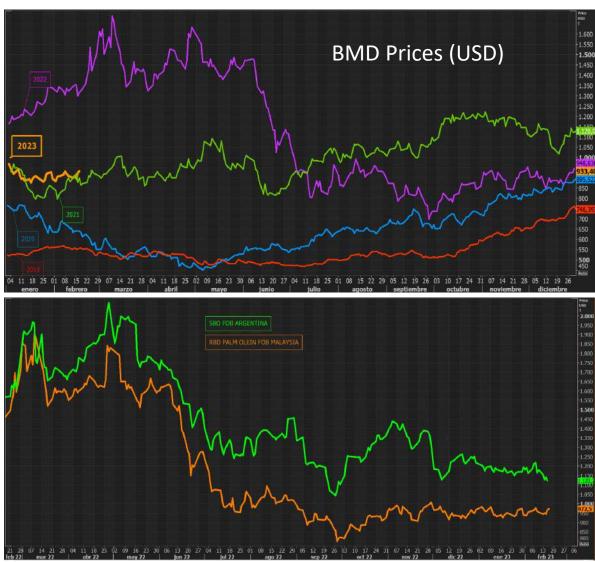

It is likely to see less palm oil demand in coming month. However, global demand of CPO will increase in 2023. The discount of Malaysian RBD palm olein vs. Argentina SBO diminished to around 150 USD vs. 400 USD/mt in November.