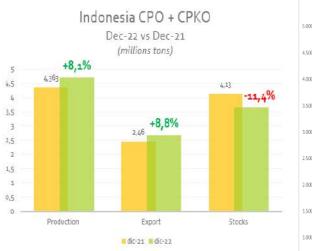

# 3.1 PALM OIL (CPO): Stocks in Indonesia back to normal

According to GAPKI, Indonesian CPO+CPKO ending month stocks grew by **3.5%** to **3.658** MnT in December, the highest level in 3 months, but still **11%** lower than Dec-21 and **12%** lower than 5y average.

Production of CPO was 4.3 MnT, significantly better than previous year.

For next season production is expected with a marginal increase of 2%.

Rumors about a possible increase on Domestic Market Obligation from 1:6 to 1:3/1:4.