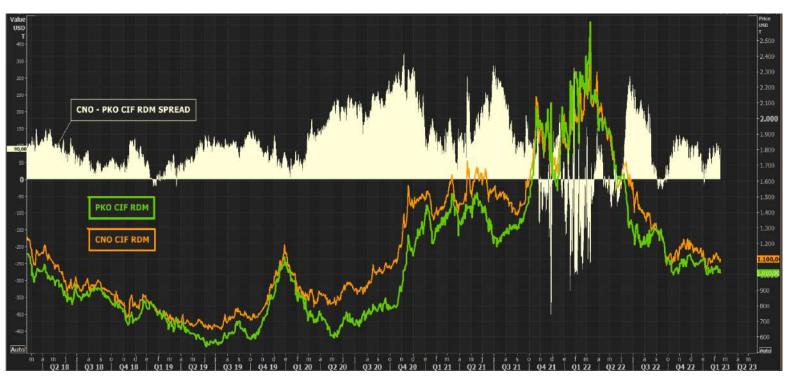

# 7. LAURIC OILS: Palm kernel oil

Palm kernel oil prices rose to a peak in Mar of last year when supply of sustainable PKO products was in short supply. The price rally was fed by the Indonesian export ban.

The subsequent removal of export restrictions in Indonesia has resulted in strong price pressure since May 2022. The glut in PKO was magnified by increasing exports of coconut oil from the Philippines and subdued demand.

The easing of the Covid-19 pandemic has reduced requirements for lauric oils as raw material for sanitizers. **PKO inventories have already** diminished in Indonesia in recent months and a decline from the recent 2-year high is to be expected soon also in Malaysia.

#### 7. LAURIC OILS: Coconut oil

Philippine coconut oil exports declined to only aprox 170 Thd T in Nov/Jan 2022/2023 according to UCAP, vs. 305 Thd T reported a year earlier. Excessive rainfall probably affected harvesting and transportation.

Trading activity in Europe was focused mainly on attractive price of PKO in recent weeks, partly at the expense of demand for coconut oil.

SOURCES: OIL WORLD/REUTERS/POA/UCAL

"A World of Vegetable Oils"