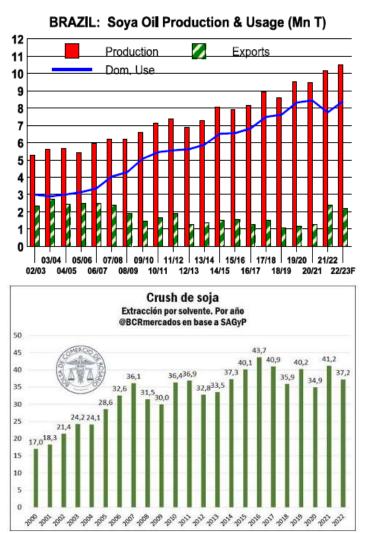

# 4.2 SOYBEAN OIL (SBO): Brazil and USA

0.85

0.8

0.75

0.7

0.6

| U.S.A.: Feedsto   | CK USE      | a tor B | loalesel | (a) (1      | 000 1)   |             |
|-------------------|-------------|---------|----------|-------------|----------|-------------|
|                   | No          | V       | Oc       | t           | Jan/I    | Nov         |
| Feedstock         | <u>2022</u> | 2021    | 2022     | <u>2021</u> | 2022     | 2021        |
| Canola oil        | 51          | 60      | 75       | 53          | 559*     | 505*        |
| Soya oil          | 428         | 371     | 411      | 377         | 4359     | 3692        |
| Corn oil          | 109         | 111     | 108      | 98          | 1245     | 1059        |
| Tallow/Greases    | 111         | 83      | 97       | 115         | 1131*    | 992*        |
| Used/waste oil    | 234         | 186     | 237      | 175         | 2367     | 1682        |
| Total             | 933         | 811     | 928      | 818         | 9661     | 7930        |
| (a) Incl. HVO. So | urce: E     | IA      |          |             |          |             |
| U.S.A.: Rising    | Net Im      | ports   | of 17 Oi | ils & Fa    | ats (100 | <u>(T 0</u> |
|                   | C           | )ct/Dec |          |             | / Dec    |             |
| Imports           | 20          |         |          |             |          | 020         |
| 17 oils & fats    | 18          | 74 15   | 49 6     | 346         | 5801 5   | 212         |
| Exports           |             |         |          |             |          |             |

They have sold 30.5% of their soybean vs. 44% by this time last year. Doubts about final crop in Rio Grande do Sul (15% of total area).

SOURCES: BCBA/OIL WORLD/BCR/USDA

Rapid expansion of the renewable diesel (HVO) production capacity in USA. In Nov, **EIA reported** that total capacity more than doubled within 12 months.

Net imports of vegetable oils from the USA has grown 28% in 2022.

SOURCES: OIL WORLD/CME/THE HIGHTOWER/AGRITEL/CONAB

313

17 oils & fats

Net imports ... 1561

U.S.A.: Feedstock Used for Biodiesel (a) (1000 T)