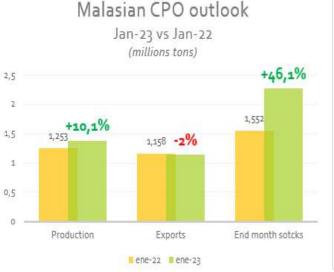

# 3.2 PALM OIL (CPO): Malaysian palm oil production was good

Malaysia's ending stock rose by **3.3%** to **2.268** MnT in Jan-23, much higher than expected, due to imports reaching a 5-month high. The annual growth is **46%**.

Monthly production decreased by 14.7% to 1.380 MnT vs. Dec-22, however it was noticeably better than the last 3 years and in line with 5-year average level, despite the industry facing labor shortage problems, declining long term yields and excessive rains disrupting harvesting activities. For the whole year, only a marginal increase is expected.