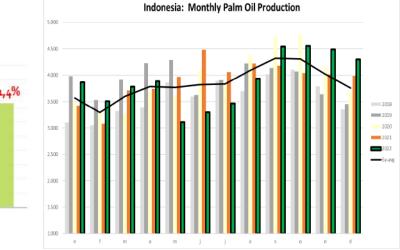

Production of CPO was 4.3 MnT, significantly better than previous year.

For next season production is expected with a marginal increase of 2%.

Rumors about a possible increase on Domestic Market Obligation from 1:6 to 1:3/1:4.