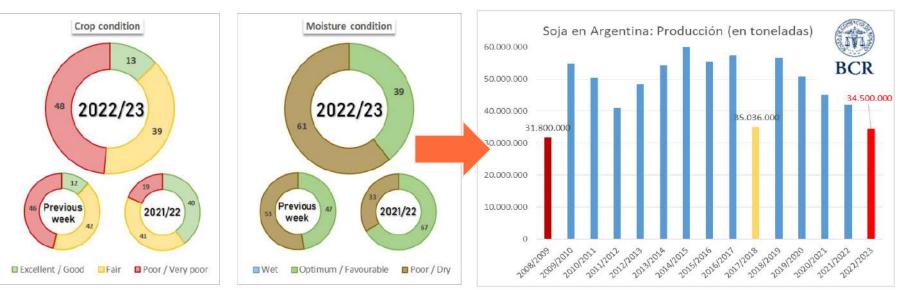

# 4.1 SOYBEAN OIL (SBO): Argentina will have the lowest crop since 2017/2018

| SOYBEANS  | : Produ       | uction in | South An    | nerica (N | <u> //n T )</u> |
|-----------|---------------|-----------|-------------|-----------|-----------------|
|           | <u>2023</u> F | 2022      | <u>2021</u> | 2020      | <u>2019</u>     |
| Brazil    | 152.00*       | 128.10*   | 140.20*     | 129.30*   | 121.90*         |
| Argentina | 35.50*        | 42.50*    | 43.80*      | 49.30*    | 54.30*          |
| Paraguay  | 9.00*         | 4.10*     | 9.80*       | 10.24     | 8.52            |
| Uruguay   | 2.90*         | 3.25*     | 1.85*       | 2.25*     | 2.98*           |
| Bolivia   | 3.30*         | 3.08      | 3.32        | 2.83      | 2.99            |
| Total     | 202.70*       | 181.03    | 198.97      | 193.92    | 190.69          |

Irreversible damage has already occurred in **Argentina: 48% of crop is "poor/very poor"** (vs. 19% in 2022 and 8% in 2021). Planted area was roughly 1.0 Mn Has below intentions. Rosario Grain Exchange reduced its soybean production forecast of 2.5 MnT to 34.5 MnT, vs. earlier estimates of 45-47 MnT and 42.2 MnT last year.

Argentina is buying soybean from Brazil. A new "soybean dollar" scheme is expected.

SOURCES: BCBA/OIL WORLD/BCR/USDA