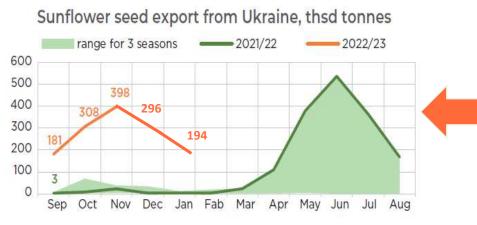

# 5.1. SUNFLOWER OIL (SFO): Huge SFS exports from Ukraine

| UKRAINE :  | Expor | ts of S | elected | Comn | nodities |       |
|------------|-------|---------|---------|------|----------|-------|
| (1000 T)   | Jar   | ı       | De      | C    | Sept     | t/Jan |
|            | 2023  | 2022    | 2022    | 2021 | 22/23    | 21/22 |
| Sunseed .  | 194   | 4       | 296     | 4    | 1380     | 41    |
| Sun oil    | 395   | 612     | 442     | 690  | 2287     | 2653  |
| Sun meal . | 292   | 622     | 448     | 454  | 1746     | 2069  |

High export of sunflower seed also significantly affects the market. In Sep/Jan, Ukraine exported almost 1.4 MnT of sunflower seed which is a record for this period. Exports of SFO decreased by only 0.36 MnT despite the slow *crushing* and record exports of SFS.

### 5.2. SUNFLOWER OIL (SFO): Export Market 2022/2023

It is likely to see high SFS exports from Ukraine during the whole season, offsetting the decline in SFO. The most important thing has always been and will remain how much Ukrainian sunflower is available for export.