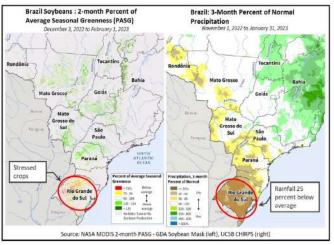

They have sold 30.5% of their soybean vs. 44% by this time last year. Doubts about final crop in Rio Grande do Sul (15% of total area).

SOURCES: BCBA/OIL WORLD/BCR/USDA

Rapid expansion of the renewable diesel (HVO) production capacity in USA. In Nov, **EIA reported** that total capacity more than doubled within 12 months.