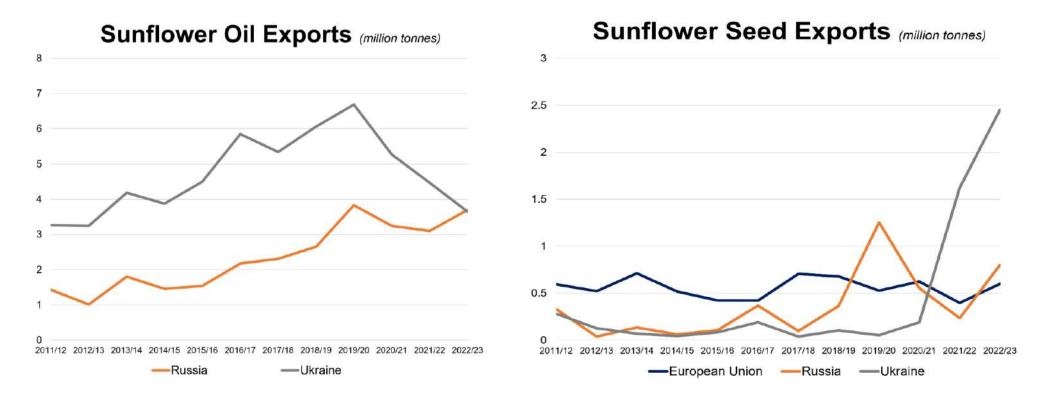

Despite the war, SFO exports from Ukraine to the EU were higher than last year. SFS exports in Jan/Nov were 1.65 MnT, when last year they were practically zero. Sunseed *crushing* increased in the second half of 2022, with most of the year-on-year growth registered in Bulgaria, Romania and Hungary, reflecting large imports from Ukraine.