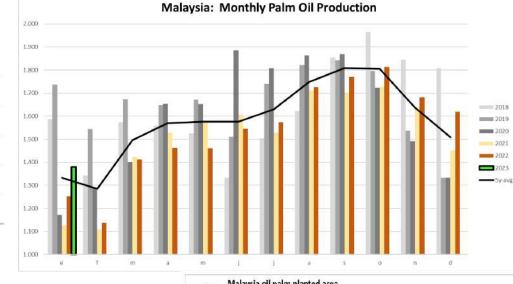

# 3.2 PALM OIL (CPO): Malaysian palm oil production was good

Malaysia's ending stock rose by **3.3%** to **2.268** MnT in Jan-23, much higher than expected, due to imports reaching a 5-month high. The annual growth is **46%**.

Monthly production decreased by 14.7% to 1.380 MnT vs. Dec-22, however it was noticeably better than the last 3 years and in line with 5-year average level, despite the industry facing labor shortage problems, declining long term yields and excessive rains disrupting harvesting activities. For the whole year, only a marginal increase is expected.