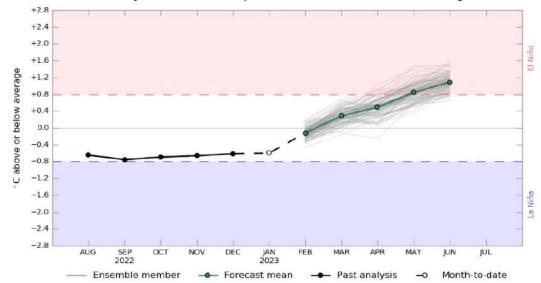

# 3.3 PALM OIL (CPO): Global demand will increase in 2023

Monthly sea surface temperature anomalies for NINO3.4 region

Surplus stocks in Indonesia have been disposed of with record exports in the past five months, reducing stocks to an estimated 3.6 MnT at the end of December, close to normal. However, we are seeing high stocks in India and other importing countries.

The anticipated shift from the currently weakening La Niña to a possibly strong El Niño can affect production of palm oil in the long term.