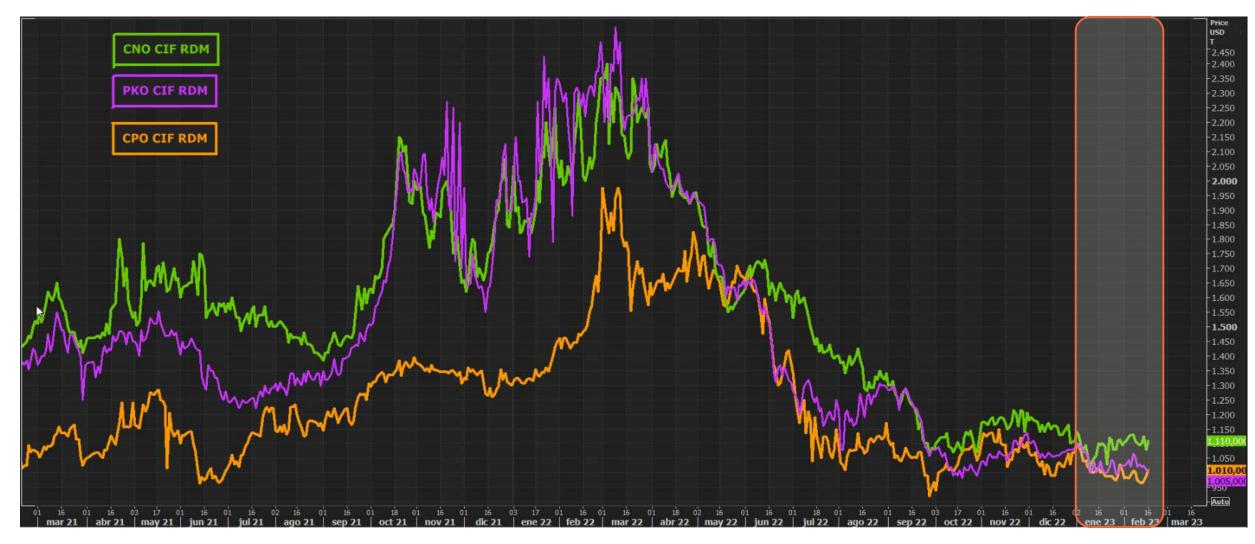

# **1.2 European vegetable oil prices**

SOURCES: REUTERS/OIL WORLD

### **1.1 Vegetable oil prices**

|                           |                | 18/01/2023 | 16/02/2023 | Unidad     | Dif     | Dif %  |
|---------------------------|----------------|------------|------------|------------|---------|--------|
| Crude Palm Oil (3rd Pos)  | FOB MALASYA    | 3867       | 4069       | MYR/MT     | 202     | 5,2%   |
| Crude Palm Oil (Abr)      | CIF RDM        | 1035       | 1010       | USD/ MT    | -25     | -2,4%  |
| CCNO Phil/Indo (Apr/May)  | CIF RDM        | 1115       | 1110       | USD/ MT    | -5      | -0,4%  |
| <b>CPKO (Apr/May)</b>     | CIF RDM        | 1020       | 1010       | USD/ MT    | -10     | -1,0%  |
| Crude Sunflower Oil (AMJ) | 6 PORTS        | 1215       | 1165       | USD/ MT    | -50     | -4,1%  |
| Crude Rape Oil (MJJ)      | FOB DUTCH MILL | 1120       | 1095       | €/MT       | -25     | -2,2%  |
| Crude Soya Oil (Mar)      | FOB ARGENTINA  | 1189       | 1177       | USD/ MT    | -12     | -1,0%  |
|                           |                |            |            |            |         |        |
| EUR/ USD                  | SPOT           | 1,0790     | 1,0668     |            | -0,012  | -1,1%  |
|                           |                |            |            |            |         |        |
| Brent Crude               | SPOT           | 84,59      | 85,14      | US \$/ BRL | 0,55    | 0,7%   |
| Gas Oils                  | SPOT           | 929,0      | 820        | US \$/ MT  | -109,00 | -11,7% |