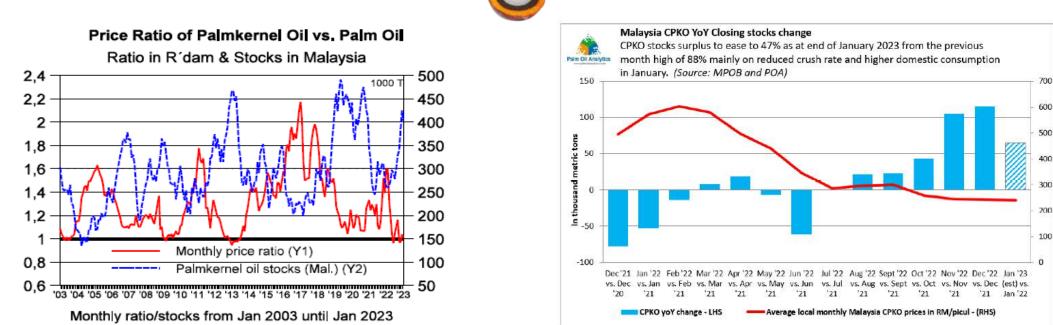

# 7. LAURIC OILS: Palm kernel oil

Palm kernel oil prices rose to a peak in Mar of last year when supply of sustainable PKO products was in short supply. The price rally was fed by the Indonesian export ban.

The subsequent removal of export restrictions in Indonesia has resulted in strong price pressure since May 2022. The glut in PKO was magnified by increasing exports of coconut oil from the Philippines and subdued demand.

The easing of the Covid-19 pandemic has reduced requirements for lauric oils as raw material for sanitizers. **PKO inventories have already** diminished in Indonesia in recent months and a decline from the recent 2-year high is to be expected soon also in Malaysia.

SOURCES: OIL WORLD/REUTERS/POA/UCAL