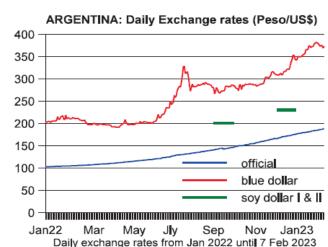

Argentina is buying soybean from Brazil. A new "soybean dollar" scheme is expected.

SOURCES: BCBA/OIL WORLD/BCR/USDA