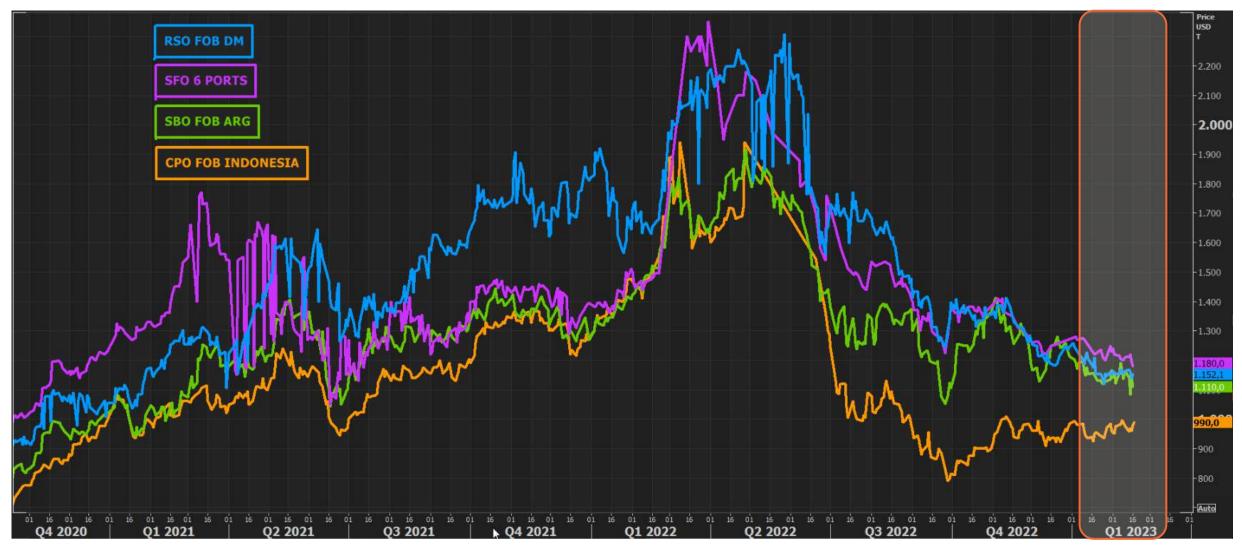

# **1.1 Vegetable oil prices**

SOURCES: REUTERS/OIL WORLD

### **1.1 Vegetable oil prices**

|                           |                | 18/01/2023 | 16/02/2023 | Unidad     | Dif     | Dif %  |
|---------------------------|----------------|------------|------------|------------|---------|--------|
| Crude Palm Oil (3rd Pos)  | FOB MALASYA    | 3867       | 4069       | MYR/MT     | 202     | 5,2%   |
| Crude Palm Oil (Abr)      | CIF RDM        | 1035       | 1010       | USD/ MT    | -25     | -2,4%  |
| CCNO Phil/Indo (Apr/May)  | CIF RDM        | 1115       | 1110       | USD/ MT    | -5      | -0,4%  |
| <b>CPKO (Apr/May)</b>     | CIF RDM        | 1020       | 1010       | USD/ MT    | -10     | -1,0%  |
| Crude Sunflower Oil (AMJ) | 6 PORTS        | 1215       | 1165       | USD/ MT    | -50     | -4,1%  |
| Crude Rape Oil (MJJ)      | FOB DUTCH MILL | 1120       | 1095       | €/MT       | -25     | -2,2%  |
| Crude Soya Oil (Mar)      | FOB ARGENTINA  | 1189       | 1177       | USD/ MT    | -12     | -1,0%  |
|                           |                |            |            |            |         |        |
| EUR/ USD                  | SPOT           | 1,0790     | 1,0668     |            | -0,012  | -1,1%  |
|                           |                |            |            |            |         |        |
| Brent Crude               | SPOT           | 84,59      | 85,14      | US \$/ BRL | 0,55    | 0,7%   |
| Gas Oils                  | SPOT           | 929,0      | 820        | US \$/ MT  | -109,00 | -11,7% |