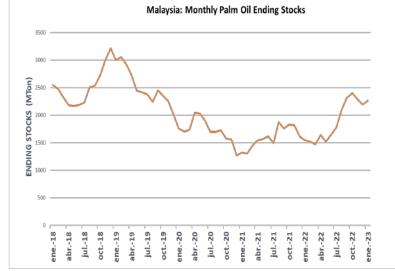

# 3.2 PALM OIL (CPO): Malaysian palm oil production was good

Malaysia's ending stock rose by **3.3%** to **2.268** MnT in Jan-23, much higher than expected, due to imports reaching a 5-month high. The annual growth is **46%**.